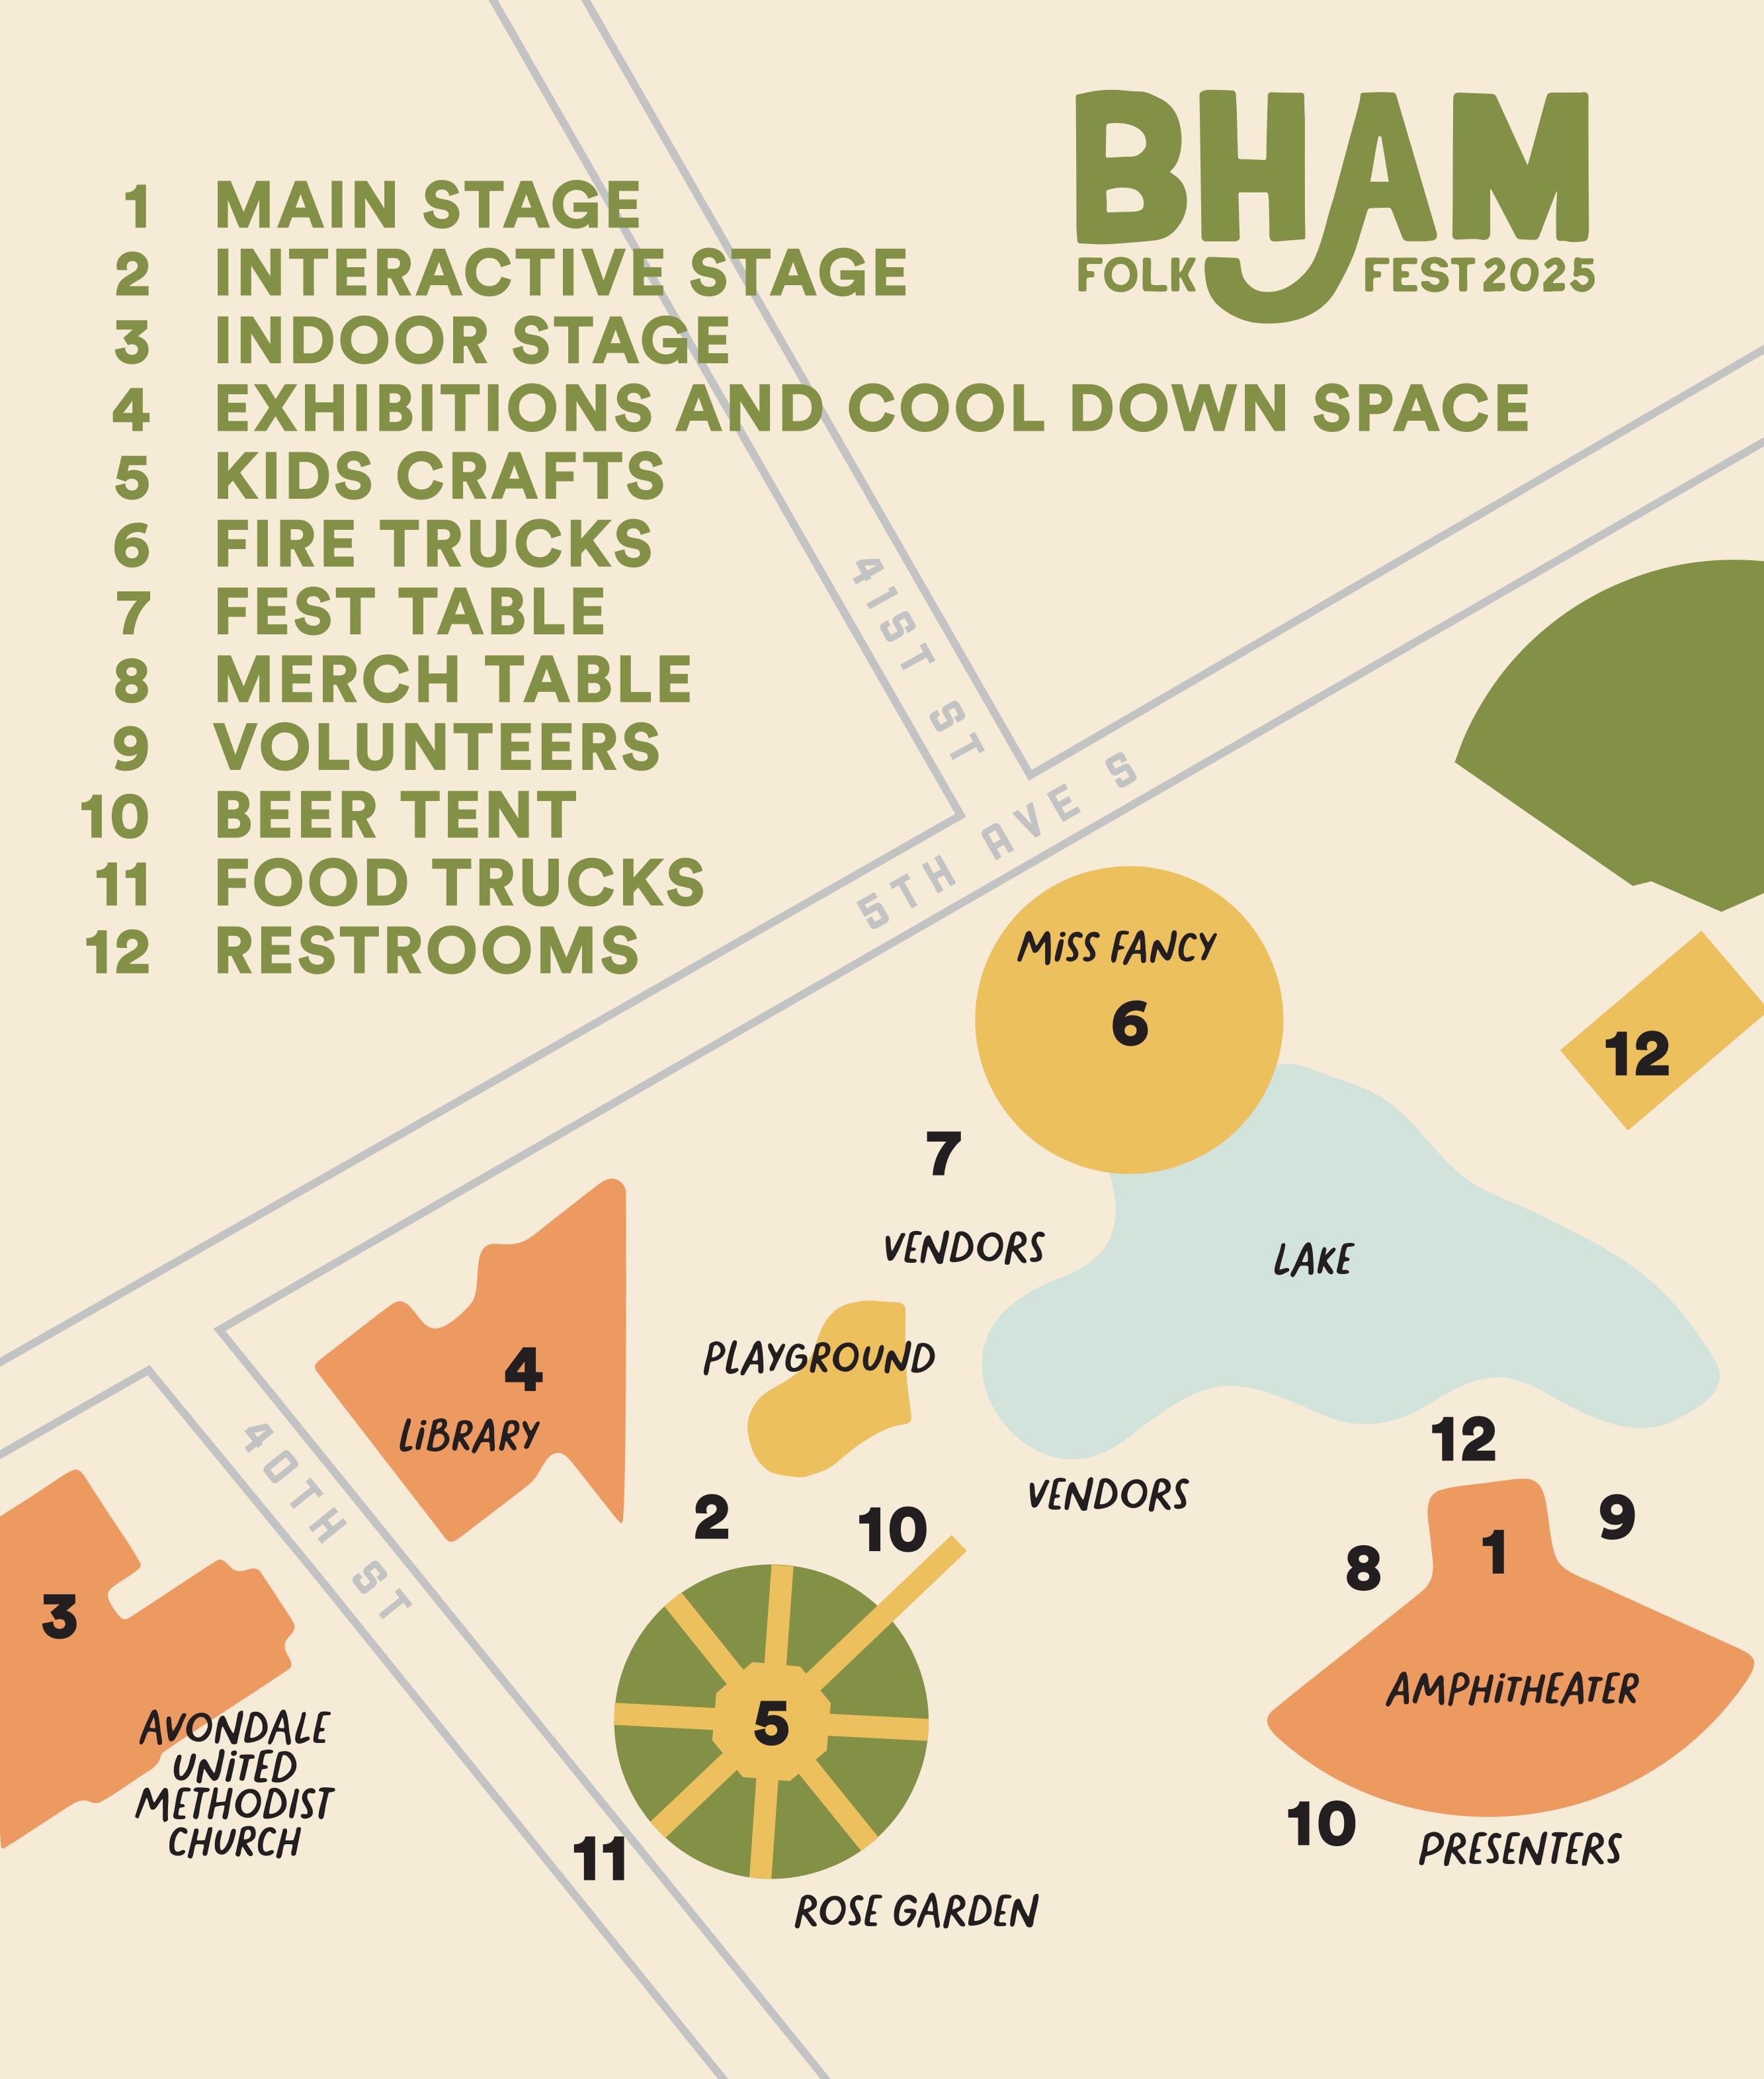

o 12:45

## COUNTRY LINE DANCING with SHEPHERD CENTER EAST & LIBBY SCHROPP

12:45 to 1:30

GROOVE RHYTHM NATION

1:30 to 2:00

HEMP THE ARTIST

2:00 to 2:30

HUMBLE LEE

2:30 to 3:00

ARTURO LACRUZ

3:00 to 3:30

LASHLEY SANKEY

3:30 to 4:30

IRISH SESSION

4:30 to 5:30

KNOWLEDGE RHYTHM & UNDERSTANDING

THE FLOURISH

### ROSEGARDEN

#### ALL DAY COMMUNITY MURAL

11:00 to 12:00 DEEP ROOTS PLANT WALK

11:00 to 2:00 YOGI DADA FACE PAINTING

11:00 to 3:00 BHAM MUSEUM OF ART "ART FOR EVERYONE"

1:00 to 5:00 BLUE MEHNDI HENNA





**FEST** 

#### AVONDALELIBRARY

## ALL DAY THE MARCH QUILTS ON DISPLAY

11:00 to 3:00
FABRIC ARTS & CRAFTS
with BIB & TUCKER

12:30 to 1:00
FIDDLESTICKS MUSIC

1:30 to 2:00
FIDDLESTICKS MUSIC

2:00 to 3:00
WORD MAPPING WITH THE MARCH QUILTS



## 1, 2, 3, 4 VENUES!