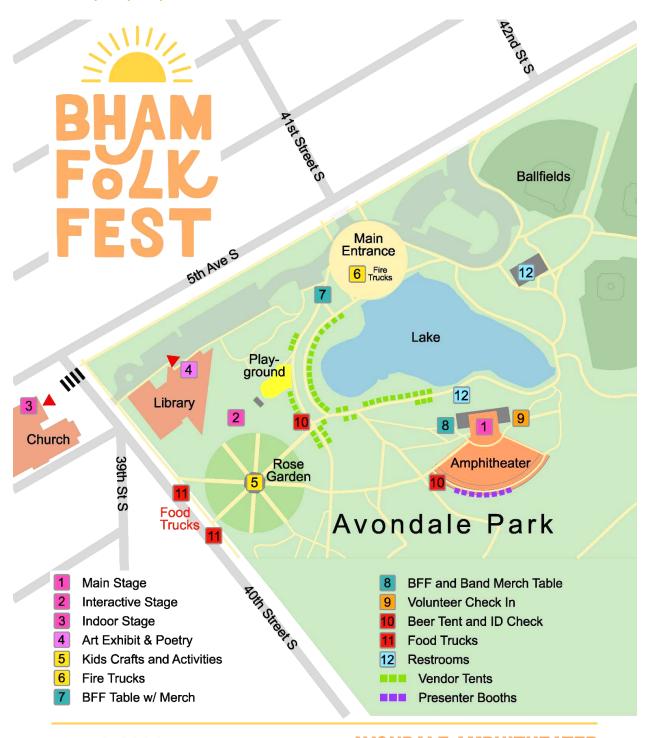

### 1, 2, 3, 4 VENUES (Visit them all!!!)

MAY 4, 2024 11AM-7PM

### **AVONDALE AMPHITHEATER**

### **AVONDALE AMPHITHEATER**

11:00 · RAMSAY HS BAND

11:30 · PREMIER DE AMERICA

12:15 · SAHI ON KO DJONY

1:00 · THE BYRD FAMILY

2:00 · EARL "GUITAR" WILLIAMS

3:00 · THE YELLOW DANDIES

4:15 · THE UNDERWOOD SPIRITUALS

5:30 · EARLY JAMES

**ROSE GARDEN** 

11:15 · GIRLS ROCK

12:00 • THE FLOURISH

12:45 · LITTY'S SONGWRITERS

3:00 · EARLY JAM WITH EARLY JAMES

4:00 · KNOWLEDGE, RHYTHM, AND UNDERSTANDING

5:00 · OLD TIME JAM WITH THE WHISTLEBEES

**AVONDALE LIBRARY** 

# 12:00 THE FLOURISH: COMMUNITY/POETRY WORKSHOP

1:30 ASFA GROOVE RHYTHM NATION

2:30
THE FLOURISH:
SPOKEN MIC

AVONDALE UNITED METHODIST CHURCH

### 1:00 FOOTMAD WITH THE YELLOW DANDIES

5:00 SACRED HARP